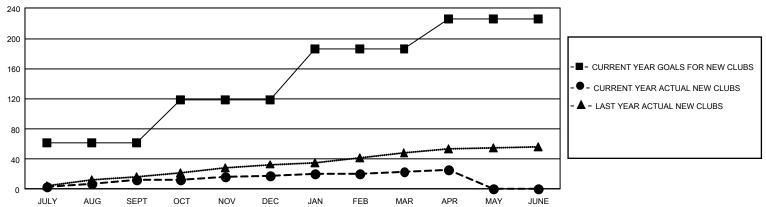

## GOALS AND ACTUAL NEW CLUBS CUMULATIVE

## REPORT DOES NOT INCLUDE CLUBS IN UNDISTRICTED AREAS.

| Clubs                 |               |           |               | Members               |                        |                         |                                                    |
|-----------------------|---------------|-----------|---------------|-----------------------|------------------------|-------------------------|----------------------------------------------------|
| RESULTS FOR 2022-2023 |               |           |               | RESULTS FOR 2022-2023 |                        |                         |                                                    |
| QUARTER               | NEW CLUB GOAL | NEW CLUBS | DROPPED CLUBS | QUARTER MEME          | BER GROWTH NET<br>GOAL | MEMBER GROWTH<br>ACTUAL | DROPPED<br>MEMBERS ACTUAL<br>(including transfers) |
| JULY/AUG/SEPT         | 183           | 12        | 12            | JULY/AUG/SEPT         | 2925                   | 4,708                   | 2,305                                              |
| OCT/NOV/DEC           | 174           | 6         | 16            | OCT/NOV/DEC           | 2400                   | 2,024                   | 3,117                                              |
| JAN/FEB/MAR           | 201           | 5         | 8             | JAN/FEB/MAR           | 2293                   | 2,552                   | 1,429                                              |
| APR/MAY/JUNE          | 120           | 3         | 0             | APR/MAY/JUNE          | 1738                   | 455                     | 431                                                |