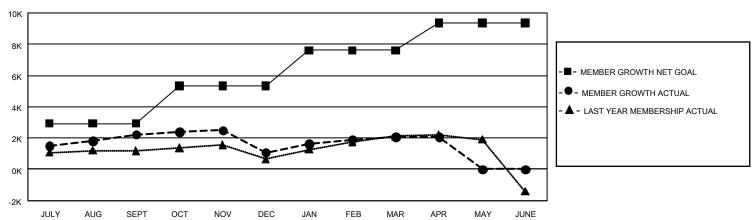

## GOALS AND ACTUAL MEMBERS CUMULATIVE

| DROPPED CLUBS: 36          |                       | 1,563 CLUBS OF 2,063 ADDED 1 OR<br>MORE NEW MEMBERS | GENDER DISTRIBUTION  MALE 55,091 (74.16%)                |                                           |  |
|----------------------------|-----------------------|-----------------------------------------------------|----------------------------------------------------------|-------------------------------------------|--|
| DROPPED MEMBERS DECEASED   | 224                   |                                                     | FEMALE  NON BINARY  PREFER NOT TO ANSWER                 | 19,191 (25.84%)<br>0 (0.00%)<br>0 (0.00%) |  |
| CLUB CANCELLED OTHER TOTAL | 373<br>6,685<br>7,282 | CLICK HERE FOR CUMULATIVE MEMBERSHIP DATA           | TOTAL FAMILY UNIT MEMBE<br>FAMILY MEMBERS PAYING<br>DUES |                                           |  |

## REPORT DOES NOT INCLUDE CLUBS IN UNDISTRICTED AREAS.

| Clubs                 |               |           |               | Members               |                        |                         |                                                    |
|-----------------------|---------------|-----------|---------------|-----------------------|------------------------|-------------------------|----------------------------------------------------|
| RESULTS FOR 2022-2023 |               |           |               | RESULTS FOR 2022-2023 |                        |                         |                                                    |
| QUARTER               | NEW CLUB GOAL | NEW CLUBS | DROPPED CLUBS | QUARTER MEME          | BER GROWTH NET<br>GOAL | MEMBER GROWTH<br>ACTUAL | DROPPED<br>MEMBERS ACTUAL<br>(including transfers) |
| JULY/AUG/SEPT         | 183           | 12        | 12            | JULY/AUG/SEPT         | 2925                   | 4,708                   | 2,305                                              |
| OCT/NOV/DEC           | 174           | 6         | 16            | OCT/NOV/DEC           | 2400                   | 2,024                   | 3,117                                              |
| JAN/FEB/MAR           | 201           | 5         | 8             | JAN/FEB/MAR           | 2293                   | 2,552                   | 1,429                                              |
| APR/MAY/JUNE          | 120           | 3         | 0             | APR/MAY/JUNE          | 1738                   | 455                     | 431                                                |